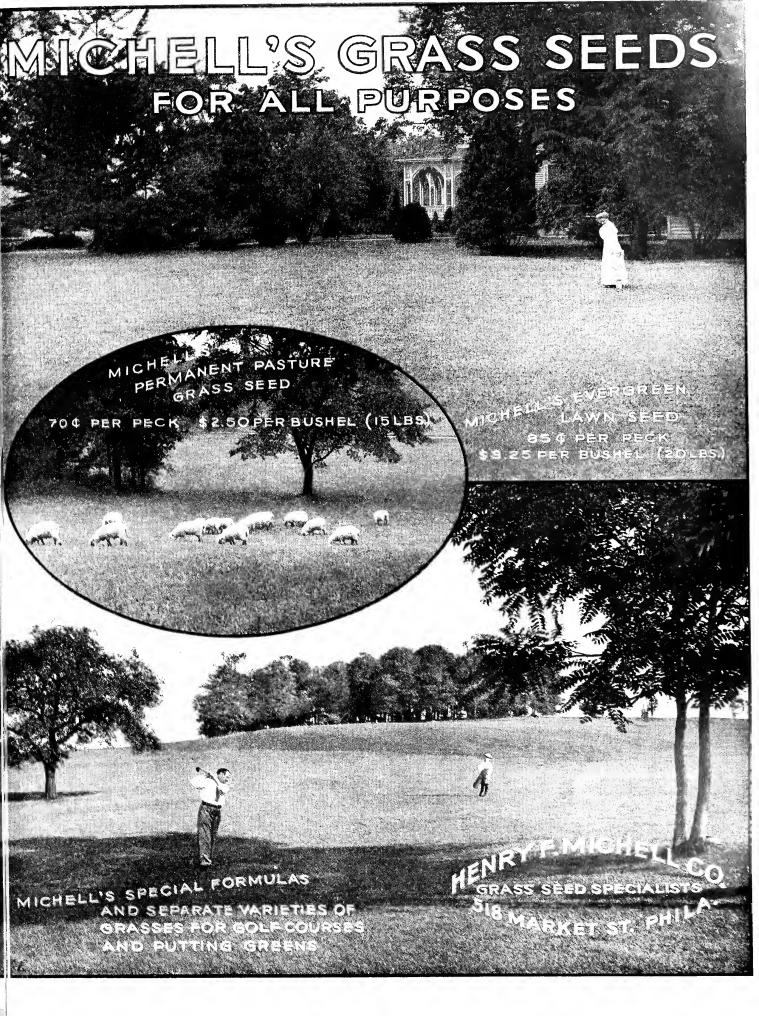

|
| WHITE CLOVER                                                           |                                         | 14 Wood Meadow. 30 lbs. per acre Price on       | application        |
| Choice recleaned. Sow 10 to 12 lbs. per acre                           | (60 lbs. per                            | See reverse side of opposite color plate for    | a complete         |
| bushel). Per 1/4 lb., 15c.; 55c. per lb.; 5 lbs., \$2.6;               | 5: \$5.00 for                           | •• •                                            | a complete         |
| 10 lbs. Price for larger quantity on application.                      | ,,,,,,,,,,,,,,,,,,,,,,,,,,,,,,,,,,,,,,, | list of clover and farm seed.                   |                    |

All Prices Subject to Market Changes



# **Michell's High Grade Farm Seeds**

PRICES SUBJECT TO MARKET CHANGES

- Alfalfa (Medicaga Sativa). Sow ½ bu., 30 lbs. per acre during May, August, or September. Price, per lb., 25c.
- Buckwheat. Sow 1 bu, per acre during June and July. Japanese and Silver Hull. Each, 15c, per qt.
- Barley, Beardless. Sow 1½ to 2 bu, per acre from May 15th to July 1st. 15c, per qt.; price for larger quantity on application.
- Beans, Soja. Sow 1½ bu. per acre during May. Mammoth yellow; Early Hollybrook, Ito San, Wilson. Price on application.
- Broom Corn. Early Evergreen. Sow 10 lbs. per acre during May. 15c. per qt.
- Clover, Alsike. Sow 10 lbs. per acre during March, April, or August.
  - " Bokhara or Sweet. Sow 15 lbs. per aerc during April or August.
  - " Crimson. Sow 20 lbs. per acre during July